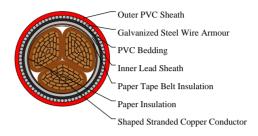

## **CABLE CONSTRUCTION**

Conductors: Sector shaped stranded copper conductor.

Insulation: Paper tape. Filling: Jute fillers.

Insulation: Paper tape belt insulation.

Inner Sheath: Lead sheath. Bedding: PVC sheath.

Armour: Galvanized steel wire armour.

Outer Sheath: PVC sheath to AS/NZS 1026.